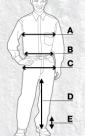

|   | XS S<br>0 1 |    | м  |     | L   |     | XL  |     | XXL |     | XXXL |     | XXXXL |     |     |     |
|---|-------------|----|----|-----|-----|-----|-----|-----|-----|-----|------|-----|-------|-----|-----|-----|
|   |             |    | 0  |     | ) 1 |     | 2   |     | 3   |     | 4    |     | 5     |     | 6   |     |
|   | 36          | 38 | 40 | 42  | 44  | 46  | 48  | 50  | 52  | 54  | 56   | 58  | 60    | 62  | 64  | 66  |
| A | 81          | 88 | 89 | 96  | 97  | 104 | 105 | 112 | 113 | 120 | 121  | 128 | 129   | 136 | 137 | 144 |
| в | 69          | 76 | 77 | 84  | 85  | 92  | 93  | 100 | 101 | 108 | 109  | 116 | 117   | 124 | 125 | 132 |
| с | 85          | 92 | 93 | 100 | 101 | 108 | 109 | 116 | 117 | 124 | 125  | 132 | 133   | 140 | 141 | 147 |
| D | 78          |    | 8  | 0   | 8   | 0   | 82  |     | 82  |     | 84   |     | 84    |     | 86  |     |
| E | 5           |    | 5  | 5   | ,   | 5   | 5   |     | 5   |     | 5    |     | 5     |     | 5   |     |