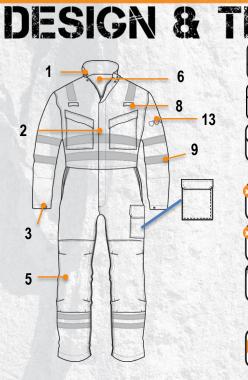

## TECHNICAL SHEET MULTI-RISK

| ECH                                                                                                                                                                                                                                                                                                                                                                                                                                                                                                                                                                                                                                                                                                                                                                                                                                                                                                                                                                                                                                                                                                                                                                                                                                                                                                                                                                                                                                                                                                                                                                                                                                                                                                                                                                                                                                                                                                                                                                                                                                                                                                                            | VICITY                                                                                                                                                                                                                                                                           |
|--------------------------------------------------------------------------------------------------------------------------------------------------------------------------------------------------------------------------------------------------------------------------------------------------------------------------------------------------------------------------------------------------------------------------------------------------------------------------------------------------------------------------------------------------------------------------------------------------------------------------------------------------------------------------------------------------------------------------------------------------------------------------------------------------------------------------------------------------------------------------------------------------------------------------------------------------------------------------------------------------------------------------------------------------------------------------------------------------------------------------------------------------------------------------------------------------------------------------------------------------------------------------------------------------------------------------------------------------------------------------------------------------------------------------------------------------------------------------------------------------------------------------------------------------------------------------------------------------------------------------------------------------------------------------------------------------------------------------------------------------------------------------------------------------------------------------------------------------------------------------------------------------------------------------------------------------------------------------------------------------------------------------------------------------------------------------------------------------------------------------------|----------------------------------------------------------------------------------------------------------------------------------------------------------------------------------------------------------------------------------------------------------------------------------|
|                                                                                                                                                                                                                                                                                                                                                                                                                                                                                                                                                                                                                                                                                                                                                                                                                                                                                                                                                                                                                                                                                                                                                                                                                                                                                                                                                                                                                                                                                                                                                                                                                                                                                                                                                                                                                                                                                                                                                                                                                                                                                                                                | 1. Neck                                                                                                                                                                                                                                                                          |
|                                                                                                                                                                                                                                                                                                                                                                                                                                                                                                                                                                                                                                                                                                                                                                                                                                                                                                                                                                                                                                                                                                                                                                                                                                                                                                                                                                                                                                                                                                                                                                                                                                                                                                                                                                                                                                                                                                                                                                                                                                                                                                                                | Mandarin collar fastened with press button                                                                                                                                                                                                                                       |
|                                                                                                                                                                                                                                                                                                                                                                                                                                                                                                                                                                                                                                                                                                                                                                                                                                                                                                                                                                                                                                                                                                                                                                                                                                                                                                                                                                                                                                                                                                                                                                                                                                                                                                                                                                                                                                                                                                                                                                                                                                                                                                                                | <ul><li>2. Fasteners</li><li>Zipper fasteners &amp; flap fastened with press buttons</li></ul>                                                                                                                                                                                   |
|                                                                                                                                                                                                                                                                                                                                                                                                                                                                                                                                                                                                                                                                                                                                                                                                                                                                                                                                                                                                                                                                                                                                                                                                                                                                                                                                                                                                                                                                                                                                                                                                                                                                                                                                                                                                                                                                                                                                                                                                                                                                                                                                | <ul> <li>3. Sleeves</li> <li>Long sleeves with cuffs which can be adjusted with press buttons</li> </ul>                                                                                                                                                                         |
|                                                                                                                                                                                                                                                                                                                                                                                                                                                                                                                                                                                                                                                                                                                                                                                                                                                                                                                                                                                                                                                                                                                                                                                                                                                                                                                                                                                                                                                                                                                                                                                                                                                                                                                                                                                                                                                                                                                                                                                                                                                                                                                                | <ul> <li>4. Pockets</li> <li>2 breast pockets with flaps fastened with press buttons</li> <li>1 inner pocket</li> <li>2 back pockets with flaps fastened with press buttons</li> <li>2 Italian pockets</li> <li>1 cargo pocket with flaps fastened with press buttons</li> </ul> |
|                                                                                                                                                                                                                                                                                                                                                                                                                                                                                                                                                                                                                                                                                                                                                                                                                                                                                                                                                                                                                                                                                                                                                                                                                                                                                                                                                                                                                                                                                                                                                                                                                                                                                                                                                                                                                                                                                                                                                                                                                                                                                                                                | <ul> <li>1 tool pocket with an opening of 7 cm and press<br/>buttons</li> </ul>                                                                                                                                                                                                  |
|                                                                                                                                                                                                                                                                                                                                                                                                                                                                                                                                                                                                                                                                                                                                                                                                                                                                                                                                                                                                                                                                                                                                                                                                                                                                                                                                                                                                                                                                                                                                                                                                                                                                                                                                                                                                                                                                                                                                                                                                                                                                                                                                | <ul> <li>5. Knee pockets</li> <li>2 knee pockets with adjustable height and bottom opening</li> </ul>                                                                                                                                                                            |
|                                                                                                                                                                                                                                                                                                                                                                                                                                                                                                                                                                                                                                                                                                                                                                                                                                                                                                                                                                                                                                                                                                                                                                                                                                                                                                                                                                                                                                                                                                                                                                                                                                                                                                                                                                                                                                                                                                                                                                                                                                                                                                                                | <ul><li>6. Tagging collar</li><li>1 tagging collar at the neck</li></ul>                                                                                                                                                                                                         |
|                                                                                                                                                                                                                                                                                                                                                                                                                                                                                                                                                                                                                                                                                                                                                                                                                                                                                                                                                                                                                                                                                                                                                                                                                                                                                                                                                                                                                                                                                                                                                                                                                                                                                                                                                                                                                                                                                                                                                                                                                                                                                                                                | 7. Waist <ul> <li>Elastic waist</li> </ul>                                                                                                                                                                                                                                       |
|                                                                                                                                                                                                                                                                                                                                                                                                                                                                                                                                                                                                                                                                                                                                                                                                                                                                                                                                                                                                                                                                                                                                                                                                                                                                                                                                                                                                                                                                                                                                                                                                                                                                                                                                                                                                                                                                                                                                                                                                                                                                                                                                | <ul><li>8. Chest loop</li><li>2 chest loops above the breast pockets</li></ul>                                                                                                                                                                                                   |
|                                                                                                                                                                                                                                                                                                                                                                                                                                                                                                                                                                                                                                                                                                                                                                                                                                                                                                                                                                                                                                                                                                                                                                                                                                                                                                                                                                                                                                                                                                                                                                                                                                                                                                                                                                                                                                                                                                                                                                                                                                                                                                                                | <ul><li>9. Retro-reflective bands</li><li>Fire retardant retro-reflective bands</li></ul>                                                                                                                                                                                        |
|                                                                                                                                                                                                                                                                                                                                                                                                                                                                                                                                                                                                                                                                                                                                                                                                                                                                                                                                                                                                                                                                                                                                                                                                                                                                                                                                                                                                                                                                                                                                                                                                                                                                                                                                                                                                                                                                                                                                                                                                                                                                                                                                | <ul><li>10. Back</li><li>Comfort gussets in the back</li></ul>                                                                                                                                                                                                                   |
|                                                                                                                                                                                                                                                                                                                                                                                                                                                                                                                                                                                                                                                                                                                                                                                                                                                                                                                                                                                                                                                                                                                                                                                                                                                                                                                                                                                                                                                                                                                                                                                                                                                                                                                                                                                                                                                                                                                                                                                                                                                                                                                                | <ul><li>11. Seams</li><li>Triple stitch seams with reinforcements points</li></ul>                                                                                                                                                                                               |
|                                                                                                                                                                                                                                                                                                                                                                                                                                                                                                                                                                                                                                                                                                                                                                                                                                                                                                                                                                                                                                                                                                                                                                                                                                                                                                                                                                                                                                                                                                                                                                                                                                                                                                                                                                                                                                                                                                                                                                                                                                                                                                                                | <ul><li>12. Leg length</li><li>Removable 5 CM hem</li></ul>                                                                                                                                                                                                                      |
|                                                                                                                                                                                                                                                                                                                                                                                                                                                                                                                                                                                                                                                                                                                                                                                                                                                                                                                                                                                                                                                                                                                                                                                                                                                                                                                                                                                                                                                                                                                                                                                                                                                                                                                                                                                                                                                                                                                                                                                                                                                                                                                                | <ul><li>13. Icons</li><li>Icons for the standards on the left sleeve</li></ul>                                                                                                                                                                                                   |
| ( and the second | <ul> <li>14. Markable*</li> <li>Markable on chest pocket or back*</li> </ul>                                                                                                                                                                                                     |
|                                                                                                                                                                                                                                                                                                                                                                                                                                                                                                                                                                                                                                                                                                                                                                                                                                                                                                                                                                                                                                                                                                                                                                                                                                                                                                                                                                                                                                                                                                                                                                                                                                                                                                                                                                                                                                                                                                                                                                                                                                                                                                                                | XS S M L XL XXL XXXL                                                                                                                                                                                                                                                             |