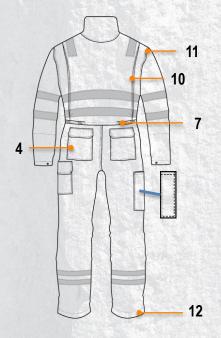

## TECHNICAL SHEET MULTI-RISK

| ECH                                                                                                                                                                                                                                                                                                                                                                                                                                                                                                                                                                                                                                                                                                                                                                                                                                                                                                                                                                                                                                                                                                                                                                                                                                                                                                                                                                                                                                                                                                                                                                                                                                                                                                                                                                                                                                                                                                                                                                                                                                                                                                                            | VICITY                                                                                                                                                                                                                                                                           |
|--------------------------------------------------------------------------------------------------------------------------------------------------------------------------------------------------------------------------------------------------------------------------------------------------------------------------------------------------------------------------------------------------------------------------------------------------------------------------------------------------------------------------------------------------------------------------------------------------------------------------------------------------------------------------------------------------------------------------------------------------------------------------------------------------------------------------------------------------------------------------------------------------------------------------------------------------------------------------------------------------------------------------------------------------------------------------------------------------------------------------------------------------------------------------------------------------------------------------------------------------------------------------------------------------------------------------------------------------------------------------------------------------------------------------------------------------------------------------------------------------------------------------------------------------------------------------------------------------------------------------------------------------------------------------------------------------------------------------------------------------------------------------------------------------------------------------------------------------------------------------------------------------------------------------------------------------------------------------------------------------------------------------------------------------------------------------------------------------------------------------------|----------------------------------------------------------------------------------------------------------------------------------------------------------------------------------------------------------------------------------------------------------------------------------|
|                                                                                                                                                                                                                                                                                                                                                                                                                                                                                                                                                                                                                                                                                                                                                                                                                                                                                                                                                                                                                                                                                                                                                                                                                                                                                                                                                                                                                                                                                                                                                                                                                                                                                                                                                                                                                                                                                                                                                                                                                                                                                                                                | 1. Neck                                                                                                                                                                                                                                                                          |
|                                                                                                                                                                                                                                                                                                                                                                                                                                                                                                                                                                                                                                                                                                                                                                                                                                                                                                                                                                                                                                                                                                                                                                                                                                                                                                                                                                                                                                                                                                                                                                                                                                                                                                                                                                                                                                                                                                                                                                                                                                                                                                                                | Mandarin collar fastened with press button                                                                                                                                                                                                                                       |
|                                                                                                                                                                                                                                                                                                                                                                                                                                                                                                                                                                                                                                                                                                                                                                                                                                                                                                                                                                                                                                                                                                                                                                                                                                                                                                                                                                                                                                                                                                                                                                                                                                                                                                                                                                                                                                                                                                                                                                                                                                                                                                                                | <ul><li>2. Fasteners</li><li>Zipper fasteners &amp; flap fastened with press buttons</li></ul>                                                                                                                                                                                   |
|                                                                                                                                                                                                                                                                                                                                                                                                                                                                                                                                                                                                                                                                                                                                                                                                                                                                                                                                                                                                                                                                                                                                                                                                                                                                                                                                                                                                                                                                                                                                                                                                                                                                                                                                                                                                                                                                                                                                                                                                                                                                                                                                | <ul> <li>3. Sleeves</li> <li>Long sleeves with cuffs which can be adjusted with press buttons</li> </ul>                                                                                                                                                                         |
|                                                                                                                                                                                                                                                                                                                                                                                                                                                                                                                                                                                                                                                                                                                                                                                                                                                                                                                                                                                                                                                                                                                                                                                                                                                                                                                                                                                                                                                                                                                                                                                                                                                                                                                                                                                                                                                                                                                                                                                                                                                                                                                                | <ul> <li>4. Pockets</li> <li>2 breast pockets with flaps fastened with press buttons</li> <li>1 inner pocket</li> <li>2 back pockets with flaps fastened with press buttons</li> <li>2 Italian pockets</li> <li>1 cargo pocket with flaps fastened with press buttons</li> </ul> |
|                                                                                                                                                                                                                                                                                                                                                                                                                                                                                                                                                                                                                                                                                                                                                                                                                                                                                                                                                                                                                                                                                                                                                                                                                                                                                                                                                                                                                                                                                                                                                                                                                                                                                                                                                                                                                                                                                                                                                                                                                                                                                                                                | <ul> <li>1 tool pocket with an opening of 7 cm and press<br/>buttons</li> </ul>                                                                                                                                                                                                  |
|                                                                                                                                                                                                                                                                                                                                                                                                                                                                                                                                                                                                                                                                                                                                                                                                                                                                                                                                                                                                                                                                                                                                                                                                                                                                                                                                                                                                                                                                                                                                                                                                                                                                                                                                                                                                                                                                                                                                                                                                                                                                                                                                | <ul> <li>5. Knee pockets</li> <li>2 knee pockets with adjustable height and bottom opening</li> </ul>                                                                                                                                                                            |
|                                                                                                                                                                                                                                                                                                                                                                                                                                                                                                                                                                                                                                                                                                                                                                                                                                                                                                                                                                                                                                                                                                                                                                                                                                                                                                                                                                                                                                                                                                                                                                                                                                                                                                                                                                                                                                                                                                                                                                                                                                                                                                                                | <ul><li>6. Tagging collar</li><li>1 tagging collar at the neck</li></ul>                                                                                                                                                                                                         |
|                                                                                                                                                                                                                                                                                                                                                                                                                                                                                                                                                                                                                                                                                                                                                                                                                                                                                                                                                                                                                                                                                                                                                                                                                                                                                                                                                                                                                                                                                                                                                                                                                                                                                                                                                                                                                                                                                                                                                                                                                                                                                                                                | 7. Waist <ul> <li>Elastic waist</li> </ul>                                                                                                                                                                                                                                       |
|                                                                                                                                                                                                                                                                                                                                                                                                                                                                                                                                                                                                                                                                                                                                                                                                                                                                                                                                                                                                                                                                                                                                                                                                                                                                                                                                                                                                                                                                                                                                                                                                                                                                                                                                                                                                                                                                                                                                                                                                                                                                                                                                | <ul><li>8. Chest loop</li><li>2 chest loops above the breast pockets</li></ul>                                                                                                                                                                                                   |
|                                                                                                                                                                                                                                                                                                                                                                                                                                                                                                                                                                                                                                                                                                                                                                                                                                                                                                                                                                                                                                                                                                                                                                                                                                                                                                                                                                                                                                                                                                                                                                                                                                                                                                                                                                                                                                                                                                                                                                                                                                                                                                                                | <ul><li>9. Retro-reflective bands</li><li>Fire retardant retro-reflective bands</li></ul>                                                                                                                                                                                        |
|                                                                                                                                                                                                                                                                                                                                                                                                                                                                                                                                                                                                                                                                                                                                                                                                                                                                                                                                                                                                                                                                                                                                                                                                                                                                                                                                                                                                                                                                                                                                                                                                                                                                                                                                                                                                                                                                                                                                                                                                                                                                                                                                | <ul><li>10. Back</li><li>Comfort gussets in the back</li></ul>                                                                                                                                                                                                                   |
|                                                                                                                                                                                                                                                                                                                                                                                                                                                                                                                                                                                                                                                                                                                                                                                                                                                                                                                                                                                                                                                                                                                                                                                                                                                                                                                                                                                                                                                                                                                                                                                                                                                                                                                                                                                                                                                                                                                                                                                                                                                                                                                                | <ul><li>11. Seams</li><li>Triple stitch seams with reinforcements points</li></ul>                                                                                                                                                                                               |
|                                                                                                                                                                                                                                                                                                                                                                                                                                                                                                                                                                                                                                                                                                                                                                                                                                                                                                                                                                                                                                                                                                                                                                                                                                                                                                                                                                                                                                                                                                                                                                                                                                                                                                                                                                                                                                                                                                                                                                                                                                                                                                                                | <ul><li>12. Leg length</li><li>Removable 5 CM hem</li></ul>                                                                                                                                                                                                                      |
|                                                                                                                                                                                                                                                                                                                                                                                                                                                                                                                                                                                                                                                                                                                                                                                                                                                                                                                                                                                                                                                                                                                                                                                                                                                                                                                                                                                                                                                                                                                                                                                                                                                                                                                                                                                                                                                                                                                                                                                                                                                                                                                                | <ul><li>13. Icons</li><li>Icons for the standards on the left sleeve</li></ul>                                                                                                                                                                                                   |
| ( and the second | <ul> <li>14. Markable*</li> <li>Markable on chest pocket or back*</li> </ul>                                                                                                                                                                                                     |
|                                                                                                                                                                                                                                                                                                                                                                                                                                                                                                                                                                                                                                                                                                                                                                                                                                                                                                                                                                                                                                                                                                                                                                                                                                                                                                                                                                                                                                                                                                                                                                                                                                                                                                                                                                                                                                                                                                                                                                                                                                                                                                                                | XS S M L XL XXL XXXL                                                                                                                                                                                                                                                             |