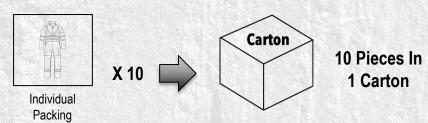

tic | 300 <sup>•</sup> 1                                        |
|                                            |                            |                                                           |
| 40 / 42                                    | 44/46 48/50 52/54          | 4   56 / 58   60 / 62                                     |

| SIZE                       |      | 40 / 42  | 44 / 46  | 48 / 50 | 52 / 54  | 56 / 58   | 60 / 62    |  |  |
|----------------------------|------|----------|----------|---------|----------|-----------|------------|--|--|
|                            |      | <b>S</b> | <b>M</b> | L       | XL       | XXL       | XXXL       |  |  |
| THOR<br>COVERALL<br>YELLOW | NAVY | 8MTHCYS  | 8MTHCYM  | 8MTHCYL | 8MTHCYXL | 8MTHCYXXL | 8MTHCYXXXL |  |  |

## PACKING



www.coverguard-xpert.com

## TECHNICAL SHEET MULTI-RISK







| ECH