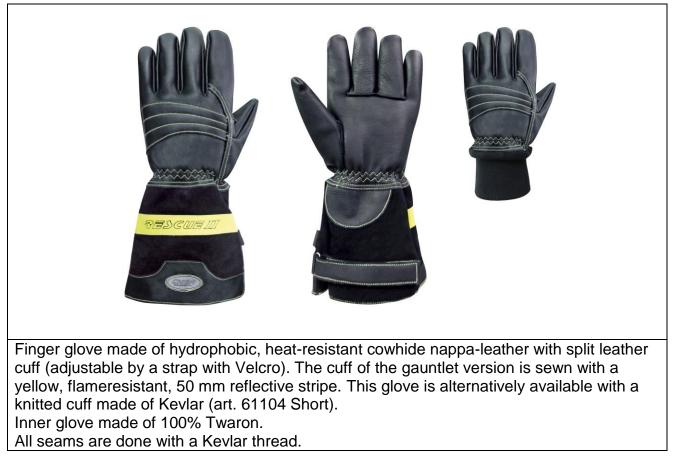

### **Description and appearance:**

## Sizes: 6, 7, 8, 9, 10, 11, 12, 13

#### Marking:

Following data and symbols are stated on every glove: