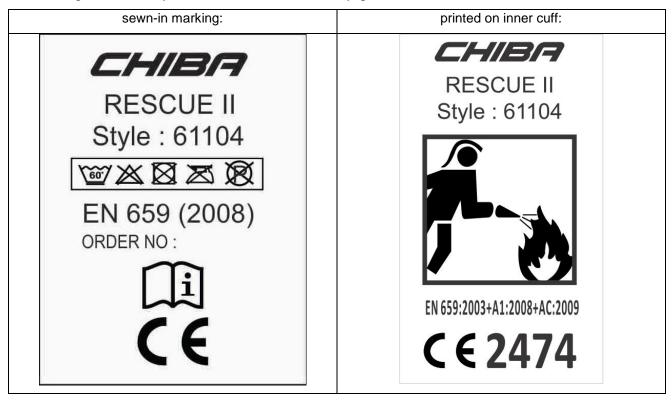

#### Marking:

Following data and symbols are stated on every glove:

#### (harmonized) Standards:

EN 420:2003+A1:2009 Protective gloves – General requirements and test methods EN 659:2003+A1:2008+AC:2009 Protective gloves for firefighters

from above stated, list of essential health and safety requirements that are applicable to this PPE: