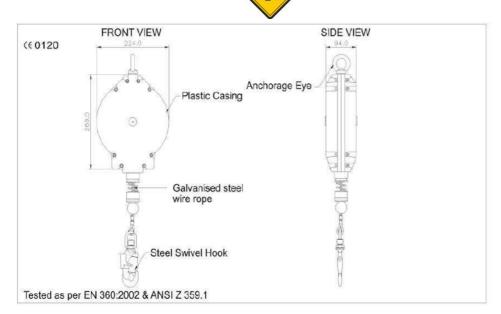

# RETRACTABLE FALL ARRESTOR

Réf. 71476

# **GENERAL DESCRIPTION AND MATERIALS**

• retractable fall arrestor

•Galvanised steel wire rope, width :4.5mm

• Max. length: 6 m

• Weight : **6 kg** (+/-50 g)

#### **SPECIFIC FEATURES**

• Retractable

swivel anchorage eye

delivered with 1 connector 71121

• Static strength: 13KN for 3 min