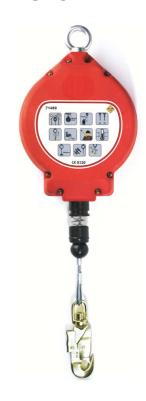

# RETRACTABLE FALL ARRESTOR

Réf. 71476

# **GENERAL DESCRIPTION AND MATERIALS**

• retractable fall arrestor

•Galvanised steel wire rope, width :4.5mm

• Max. length: 6 m

• Weight : **6 kg** (+/-50 g)

#### **SPECIFIC FEATURES**

• Retractable

swivel anchorage eye

delivered with 1 connector 71121

• Static strength: 13KN for 3 min